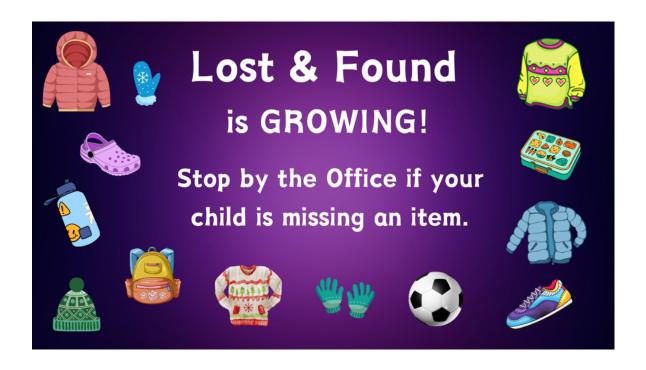

ee to contact us.

#### **PBIS**

#### **Positive Behavior Interventions and Supports**

We celebrated last week after filling our whole school cotton ball jar! Students participated in a variety of activities such as soccer, painting, playing games, and even yoga.

The monthly character trait for December is "Self-Control".

Ask your child what skills they know to help control their actions.

Students have the opportunity to earn Schooner Pride tickets for demonstrating the monthly character trait.



**Changes to Dismissal Plans?** 

Please call the Office <u>BEFORE</u> 2:30 pm @ 832-2103

### **More Parent Reminders**

Student Drop Off @ 8:30 am
Classes Begin @ 8:45 am
Afternoon Pickups @ 3:10 pm
Dismissal to Buses @ 3:15 pm



NO last-minute office pickups after 2:45 unless emergency



#### **SEEKING**

#### Big Brother/Big Sister Miller School Site-Based Mentoring Coordinator

Big Brothers Big Sisters of Mid-Maine's (BBBSMM) Site-Based Mentoring program (SBM) matches high school students (Bigs) in one-to-one relationships with elementary school-aged youth (Littles).

They spend time together on Tuesdays from 3:15 - 4:15 at Miller School for one hour after school.

BBBSMM requires that these matches/after-school programs are supervised and supported at all times by a screened and trained adult volunteer known as the **Site Coordinator**.

What do coordinators do?

- Supervise weekly meetings between Bigs & Littles to ensure match quality, healthy relationship development, and child safety.
- Arrive approximately 15 minutes early to greet all Bigs & Littles and record a