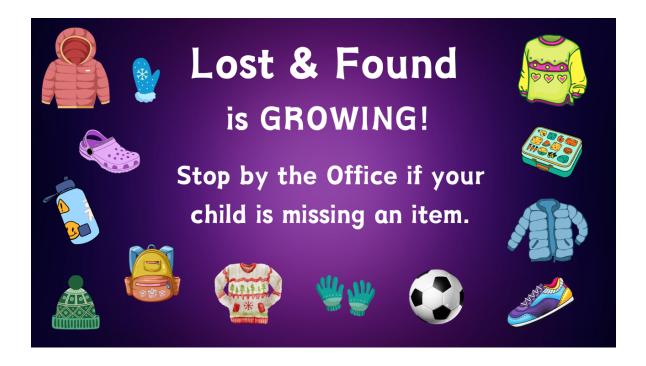

aged youth (Littles).

They spend time together on Tuesdays from 3:15 - 4:15 at Miller School for one hour after school.

BBBSMM requires that these matches/after-school programs are supervised and supported at all times by a screened and trained adult volunteer known as the **Site Coordinator**.

What do coordinators do?

- Supervise weekly meetings between Bigs & Littles to ensure match quality, healthy relationship development, and child safety.
- Arrive approximately 15 minutes early to greet all Bigs & Littles and record attendance, distribute snacks, and supplies.
- Communicate with BBBS program staff weekly to share details of the program, attendance, questions, success, etc.

If interested, please contact BB/BS Program Manager Katelyn Robbins 207.518.8396 katelyn@bbbsmidmaine.org



## Our school district partners with Tooth Protectors, Inc. to offer preventative dental care here at school to students

#### When:

During the last two weeks in January 2024 (Dates to be announced)

#### For Who:

Services are available for students with or without dental insurance

#### Cost:

Services are FREE to those with active MaineCare Insurance (be sure to provide insurance information on the permission form)

Fees available for self-pay patients

Tooth Protectors can bill other dental insurances

Tooth Protectors currently do not accept the following insurances: Harvard Pilgrim, Humana and Martins Point

Your child will receive the dental services you select on the permission form Please remember to pay or send in payment to the school PRIOR to the date of the clinic

If you w