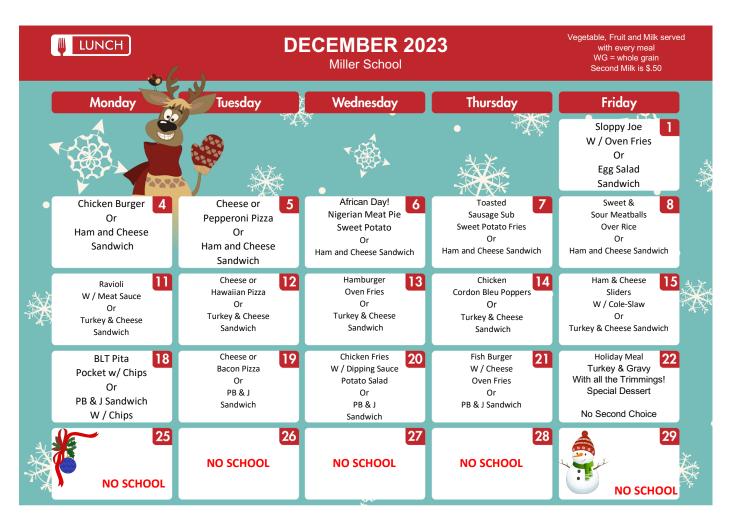

### **Lunch Calendar- December**

Milk is **FREE** for students who bring their own lunch

"This institution is an equal opportunity provider" Menu subject to change according to availability of food.