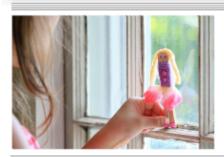

# Things You Can Do to Help Your Child

- Brush your child's teeth with fluoride toothpaste twice a day.
- If your child is younger than 3 years, brush with a smear of fluoride toothpaste.
- If your child is age 3 to 6 years, brush with a peasize amount of fluoride toothpaste.
- Young children will want to brush their own teeth, but they need help until their hand skills are better.
   Brush children's teeth or help children brush their teeth until they are about 7 or 8 years old.
- Be a role model for oral health! Brush your teeth with fluoride toothpaste twice a day (in the morning and at bedtime) and floss once a day.
- Serve healthy meals and snacks like fruits, vegetables, low-fat milk and milk products,

- whole-grain products, meat, fish, chicken, eggs, and beans.
- Limit the number of snacks your child has in a day.
- Do not give your child food for rewards.
- Take your child to the dentist for a check up by her first birthday and keep taking her.
- If your child has not gone to the dentist take him.
- Ask your dentist what you can do to keep your mouth and your child's mouth healthy.
- Make sure to go to the dentist as often as your dentist would like you to go.
- Let your child care, Early Head Start, or Head Start program know if you need help or have questions about oral health.