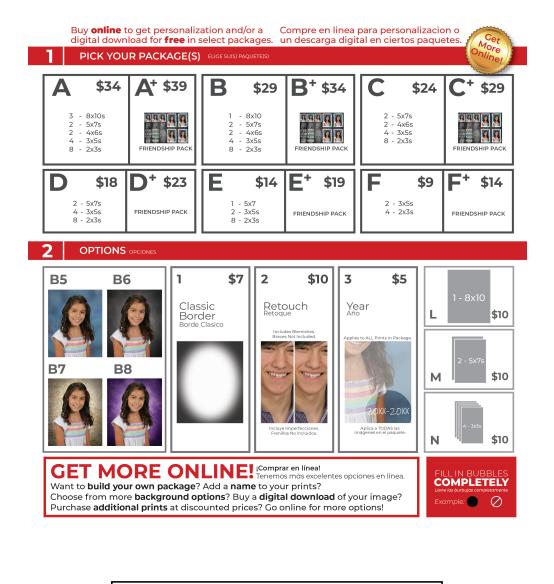

### Picture Day Information-- Thursday, Sept. 21<sup>st</sup> Order at <u>www.strawbridge.net</u> with the Picture Day ID: FM429965

#### 9/21/2023 Miller School

To pay online, go to www.strawbridge.net. Click Order Pictures and enter the following code:
Para pagar en línea, vaya a www.strawbridge.net. Haga clic en ordenar fotos e ingrese el código siguiente:

FM429965

Enter Online Payment Code Here:
Ingrese el código de pago en línea aquí: