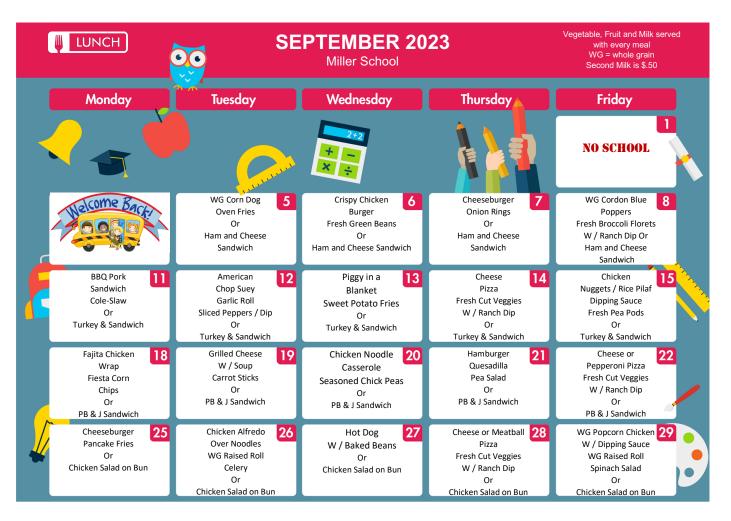

### **Lunch Calendar**

Milk is FREE for students who bring their own lunch

"This institution is an equal opportunity provider"

Menu subject to change according to availability of food.